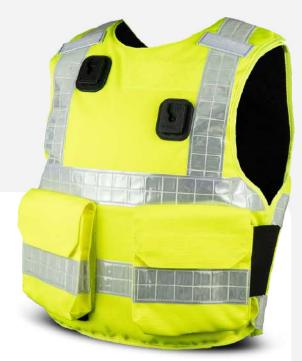

# **PPSS**

Cover:

Protective Panels:

Overt Yellow with Reflective Tape #700132/YEL

#600101 #600102 #600103

Our next generation of stab resistant body armour not only provides protection against knife attacks and stabbings but now affords protection from spikes, improvised weapons and blunt force trauma - all officially tested and certified in accordance with governing standards.

CAST KR1/SP1 Stab & Spike

**VPAM W5 Blunt Force Trauma** 

No other stab resistant body armour offers this degree of protection; the real protection levels needed when confronted with the real threats of today.

## Materials:

| Outer Cover:                              | <ul> <li>3.6mm thin Fortiply, our advanced carbon fibre composite</li> <li>Extremely durable and of extreme quality our covers are made a high grade nylon; featuring our high-tech spacer fabric providing the ultimate level of comfort and allowing cool air to circulate around the body.</li> <li>Fully adjustable hook &amp; loop side and shoulder fastenings Hook &amp; Loop patches front and rear for applying badges</li> <li>2 x Universal Radio Docks as standard</li> </ul> |
|-------------------------------------------|-------------------------------------------------------------------------------------------------------------------------------------------------------------------------------------------------------------------------------------------------------------------------------------------------------------------------------------------------------------------------------------------------------------------------------------------------------------------------------------------|
| Protection Levels                         | (panels):                                                                                                                                                                                                                                                                                                                                                                                                                                                                                 |
| CAST certification                        | n - KR1 (Knife)                                                                                                                                                                                                                                                                                                                                                                                                                                                                           |
| CAST certification                        | n - SP1 (Spike)                                                                                                                                                                                                                                                                                                                                                                                                                                                                           |
| VPAM certificatio                         | n - W5 (Blunt Force)                                                                                                                                                                                                                                                                                                                                                                                                                                                                      |
|                                           |                                                                                                                                                                                                                                                                                                                                                                                                                                                                                           |
| Sizes                                     | S - 3XL ('Wide' fitting also available at no additional cost)                                                                                                                                                                                                                                                                                                                                                                                                                             |
| Sizes<br>Weight (inc' panel)              | S - 3XL ('Wide' fitting also available at no additional cost)<br>1.75kg (based on size 'Large')                                                                                                                                                                                                                                                                                                                                                                                           |
|                                           |                                                                                                                                                                                                                                                                                                                                                                                                                                                                                           |
| Weight (inc' panel)                       | 1.75kg (based on size 'Large')                                                                                                                                                                                                                                                                                                                                                                                                                                                            |
| Weight (inc' panel)<br>Care & Maintenance | 1.75kg (based on size 'Large')<br>Panel easily removed to allow for machine washing of outer cover                                                                                                                                                                                                                                                                                                                                                                                        |