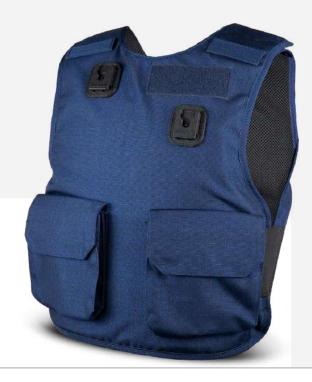

### Overt Navy

CAST KR1/SP1 Stab & Spike VPAM W5 Blunt Force Trauma

#600101 #600102 #600103

#700131/NVY

Our next generation of stab resistant body armour not only provides protection against knife attacks and stabbings but now affords protection from spikes, improvised weapons, and blunt force trauma all officially tested and certified in accordance with governing standards.

## Materials:

| Protective Panel:   | 3.6mm thin Fortiply, our advanced carbon fibre composite                                                                                                                                                                    |
|---------------------|-----------------------------------------------------------------------------------------------------------------------------------------------------------------------------------------------------------------------------|
| Outer Cover:        | Extremely durable and of extreme quality our covers are made<br>a high grade nylon; featuring our high-tech spacer fabric<br>providing the ultimate level of comfort and allowing cool air to<br>circulate around the body. |
|                     | Fully adjustable hook & loop side and shoulder fastenings<br>Hook & Loop patches front and rear for applying badges<br>2 x Universal Radio Docks as standard                                                                |
| Protection Levels   | (panels):                                                                                                                                                                                                                   |
| CAST certification  | n - KR1 (Knife)                                                                                                                                                                                                             |
| CAST certification  | n - SP1 (Spike)                                                                                                                                                                                                             |
| VPAM certificatio   | n - W5 (Blunt Force)                                                                                                                                                                                                        |
|                     |                                                                                                                                                                                                                             |
|                     |                                                                                                                                                                                                                             |
| Sizes               | S - 3XL ('Wide' fitting also available at no additional cost)                                                                                                                                                               |
|                     |                                                                                                                                                                                                                             |
| Weight (inc' panel) | 1.75kg (based on size 'Large')                                                                                                                                                                                              |
|                     |                                                                                                                                                                                                                             |
| Care & Maintenance  | Panel easily removed to allow for machine washing of outer cover                                                                                                                                                            |
|                     |                                                                                                                                                                                                                             |
| Colour              | Navy Blue                                                                                                                                                                                                                   |