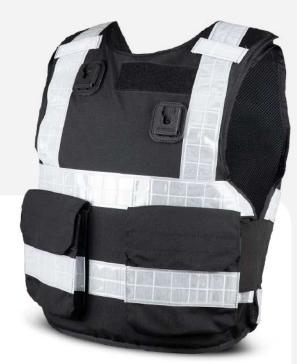

Protection Levels (panels):

CAST certification - KR1 (Knife)

CAST certification - SP1 (Spike)

VPAM certification - W5 (Blunt Force)

Cover: Protective Panels: **Overt Black** 

#700131/BLK

CAST KR1/SP1 Stab & Spike VPAM W5 Blunt Force Trauma

#600101 #600102 #600103

Our next generation of stab resistant body armour not only provides protection against knife attacks and stabbings but now affords protection from spikes, improvised weapons, and blunt force trauma all officially tested and certified in accordance with governing standards.

## Visit our website: ppss-group.com

T: +44 (0) 845 5193 953 | E: info@ppss-group.com

Black

UK

### Materials:

Weight (inc' panel)

Care & Maintenance

Place of Manufacture

Colour

| Protective Pane | el: 3.6mm thin Fortiply, our advanced carbon fibre composite                                                                                                                                                                |  |  |
|-----------------|-----------------------------------------------------------------------------------------------------------------------------------------------------------------------------------------------------------------------------|--|--|
| Outer Cover:    | Extremely durable and of extreme quality our covers are made<br>a high grade nylon; featuring our high-tech spacer fabric<br>providing the ultimate level of comfort and allowing cool air to<br>circulate around the body. |  |  |
|                 | Fully adjustable hook & loop side and shoulder fastenings<br>Hook & Loop patches front and rear for applying badges<br>2 x Universal Radio Docks as standard                                                                |  |  |
| Protection Leve | els (panels):                                                                                                                                                                                                               |  |  |
| CAST certifica  | tion - KR1 (Knife)                                                                                                                                                                                                          |  |  |
| CAST certifica  | tion - SP1 (Spike)                                                                                                                                                                                                          |  |  |
| VPAM certifica  | tion - W5 (Blunt Force)                                                                                                                                                                                                     |  |  |
|                 |                                                                                                                                                                                                                             |  |  |
|                 |                                                                                                                                                                                                                             |  |  |
|                 |                                                                                                                                                                                                                             |  |  |
|                 |                                                                                                                                                                                                                             |  |  |