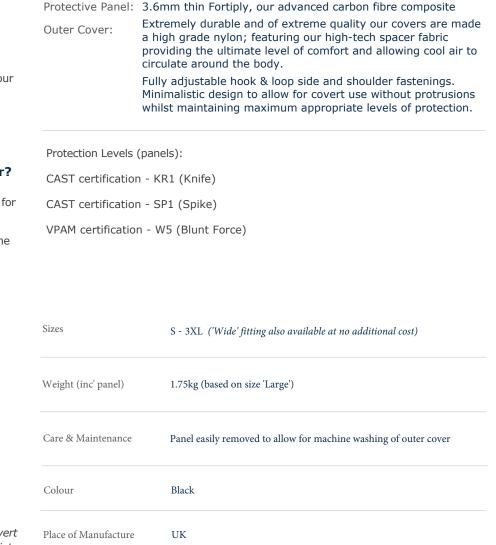

## Visit our website: ppss-group.com

T: +44 (0) 845 5193 953 | E: info@ppss-group.com

Protective Panel: 3.6mm thin Fortiply, our advanced carbon fibre composite

circulate around the body.

Extremely durable and of extreme quality our covers are made

providing the ultimate level of comfort and allowing cool air to

Minimalistic design to allow for covert use without protrusions whilst maintaining maximum appropriate levels of protection.

a high grade nylon; featuring our high-tech spacer fabric

Fully adjustable hook & loop side and shoulder fastenings.

S - 3XL ('Wide' fitting also available at no additional cost)

Panel easily removed to allow for machine washing of outer cover

1.75kg (based on size 'Large')

White

UK

Outer Cover:

Sizes

Colour

Weight (inc' panel)

Care & Maintenance

Place of Manufacture

Protection Levels (panels):

CAST certification - KR1 (Knife)

CAST certification - SP1 (Spike)

VPAM certification - W5 (Blunt Force)

Cover: Protective Panels: **Overt Black** 

#700131/BLK

CAST KR1/SP1 Stab & Spike VPAM W5 Blunt Force Trauma