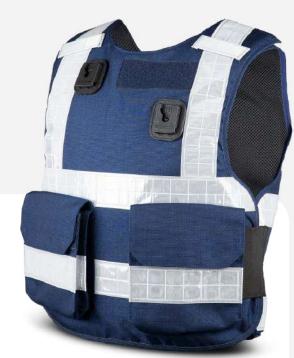

### Overt Navy

CAST KR1/SP1 Stab & Spike VPAM W5 Blunt Force Trauma

#600101 #600102 #600103

#700131/NVY

Our next generation of stab resistant body armour not only provides protection against knife attacks and stabbings but now affords protection from spikes, improvised weapons, and blunt force trauma all officially tested and certified in accordance with governing standards.

## Visit our website: ppss-group.com

UK

## Materials:

| Protective Panel:   | 3.6mm thin Fortiply, our advanced carbon fibre composite                                                                                                                                                                    |
|---------------------|-----------------------------------------------------------------------------------------------------------------------------------------------------------------------------------------------------------------------------|
| Outer Cover:        | Extremely durable and of extreme quality our covers are made<br>a high grade nylon; featuring our high-tech spacer fabric<br>providing the ultimate level of comfort and allowing cool air to<br>circulate around the body. |
|                     | Fully adjustable hook & loop side and shoulder fastenings<br>Hook & Loop patches front and rear for applying badges<br>2 x Universal Radio Docks as standard                                                                |
| Protection Levels   | (panels):                                                                                                                                                                                                                   |
| CAST certification  | n - KR1 (Knife)                                                                                                                                                                                                             |
| CAST certification  | n - SP1 (Spike)                                                                                                                                                                                                             |
| VPAM certificatio   | n - W5 (Blunt Force)                                                                                                                                                                                                        |
|                     |                                                                                                                                                                                                                             |
|                     |                                                                                                                                                                                                                             |
| Sizes               | S - 3XL ('Wide' fitting also available at no additional cost)                                                                                                                                                               |
|                     |                                                                                                                                                                                                                             |
| Weight (inc' panel) | 1.75kg (based on size 'Large')                                                                                                                                                                                              |
|                     |                                                                                                                                                                                                                             |
| Care & Maintenance  | Panel easily removed to allow for machine washing of outer cover                                                                                                                                                            |
|                     |                                                                                                                                                                                                                             |
| Colour              | Navy Blue                                                                                                                                                                                                                   |