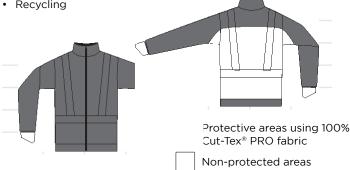

### **Features and Benefits**

- Cut-Tex<sup>®</sup> PRO fabric is used to provide excellent cut resistance
- Full front, arms, neck and shoulder protection
- Breathable polyester back
- Thumb holes
- Bright yellow tape
- Full front zip
- 100% latex free

#### Suitable for professionals working in the following industries:

- · Glass and glazing
- Metal
- Ceramics
- Industrial manufacturing
- Recycling

| Standard Lo                                                                                                                                    | Level |  |
|------------------------------------------------------------------------------------------------------------------------------------------------|-------|--|
| Cut Resistance                                                                                                                                 |       |  |
| EN 388:2016 (TDM-100 Test)                                                                                                                     | Е     |  |
| ANSI/ISEA 105-2016                                                                                                                             | A5    |  |
| EN 388:2016                                                                                                                                    |       |  |
| Tear Resistance                                                                                                                                | 4     |  |
| Puncture Resistance                                                                                                                            | 4     |  |
| Abrasion Resistance                                                                                                                            | 3     |  |
| Material Content                                                                                                                               |       |  |
| Cut-Tex® PRO, Polyester                                                                                                                        |       |  |
| Sizes                                                                                                                                          |       |  |
| S - 5XL (See sizing guide on page 21)                                                                                                          |       |  |
| <b>Colour</b><br>Cut-Tex® PRO - Grey Marl<br>Polyester - Black                                                                                 |       |  |
| Other colour options available in non-Cut-Tex® PRO<br>materials subject to minimum order quantities. Please<br>contact us for more information |       |  |